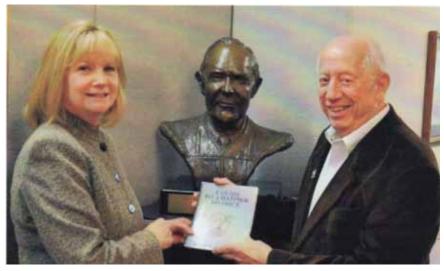

very active not only in the greater Fresno Community but also in our St. George Greek Orthodox Community of Fresno, California.

On February 26, 2011 Brother Chris Rockas (PSC) donated his two publications - "Vignettes of the Past" and his copyrighted "A Guide to a Happier Divorce" to Fresno County Law Librarian Sharon Borbon (see photo below) to become part of the Fresno County Law Library. These publications were also donated to the Law Library of the San Joaquin College of Law in Fresno, California.