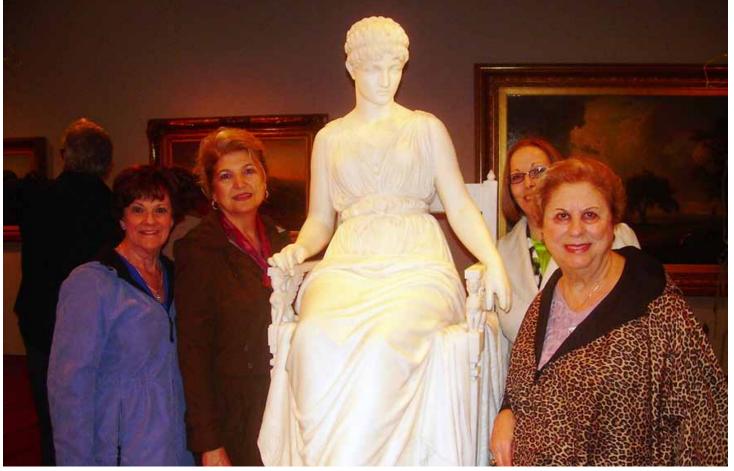

# EOS #1 Members visit Penelope at the De Young Museum

With guest tickets in hand to the De Young Museum in San Francisco, Mary Chicos took Vaso Moulas (our Eos#1 President), Brenda Johnson (our Eos#1 Secretary), and Marion Parashis (on the Board) to see Penelope, our awesome and ever so beautiful statue and namesake on March 16th, 2011. With the help and chairmanship of Mary Chicos, Penelope was donated to the De Young Museum for the EOS #1 60th Anniversary over 20 years ago. We all felt the overpowering presence of this magnificent masterpiece and had to share it with you.

Franklin Simmons (1839-1913) Penlope, 1896 Marble