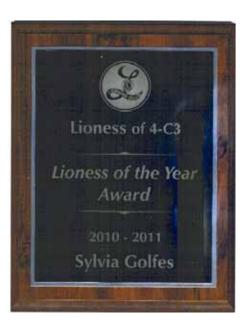

# Golfes Nominated Lioness of the Year

#### By P.J. Pishard

Our sisters in the Daughters of Penelope are always proud when someone in our midst is recognized for outstanding achievement. As a fellow member of this year's District Lodge, I am proud to brag about our own beloved Sylvia Golfes, District Advisor. Sylvia is a pillar in the professional community with a very responsible position handling 40 prominent Northern California power and communication utilities. Along with being a Past District Governor in the DOP, she is also a member of the Pleasant Hill Lions and the Pleasant Hill Lioness. At the District 4C3 Lioness convention held in May 2011, Sylvia was named Lioness of the Year for the District. Below is the beautiful plaque she received. Kudos to an outstanding member of Golden Gate District #21 Daughters of Penelope and Harmonia #367. Congratulations, Sister Sylvia. 🛠