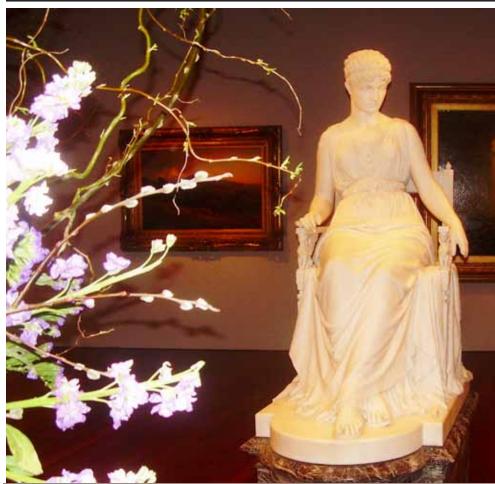

# EOS #1 Members visit Penelope at the De Young Museum

With guest tickets in hand to the De Young Museum in San Francisco, Mary Chicos took Vaso Moulas (our Eos#1 President), Brenda Johnson (our Eos#1 Secretary), and Marion Parashis (on the Board) to see Penelope, our awesome and ever so beautiful statue and namesake on March 16th, 2011. With the help and chairmanship of Mary Chicos, Penelope was donated to the De Young Museum for the EOS #1 60th Anniversary over 20 years ago. We all felt the overpowering presence of this magnificent masterpiece and had to share it with you.

Franklin Simmons (1839-1913) Penlope, 1896 Marble